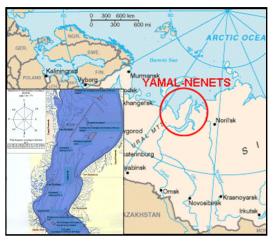

# Supervision and control (environmental)

- Russia, Yamal LNG Terminal Sabetta (DEME): environmental witness
- On site: Review and supervision of Environmental Management Plan

Exeptional location in Siberia