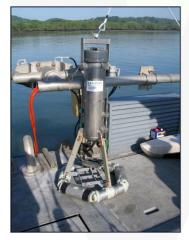

# Supervision and control (environmental)

- Russia, Yamal LNG Terminal Sabetta (DEME): environmental witness
- On site: Review and supervision of Environmental Management Plan

YSI-sonde measurements No overflowing during dredging Waste segregation