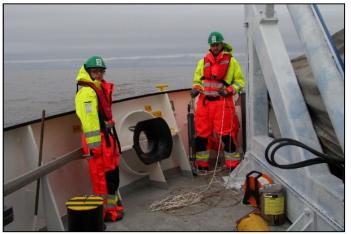

# Supervision and control (environmental)

- Russia, Yamal LNG Terminal Sabetta (DEME): environmental witness
- On site: Review and supervision of Environmental Management Plan

YSI-sonde measurements No overflowing during dredging Waste segregation