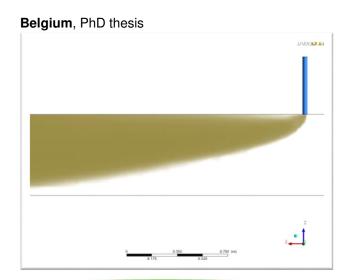

#### **Environmental assessment and monitoring**

- Turbidity generation by dredgers
- Plume modelling
- Plume tracking & tracer studies
- Estimation of overflow losses
- Monitoring of dredging activities
- Mitigating measures
- Assesment of dredging and dumping strategy
- Assistance with the application for permits and EIA's