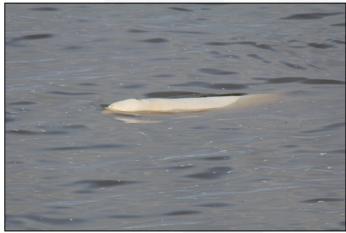

# Supervision and control (environmental)

- Russia, Yamal LNG Terminal Sabetta (DEME): environmental witness
- On site: Review and supervision of Environmental Management Plan

Hazardous product management Marine Fauna spotting