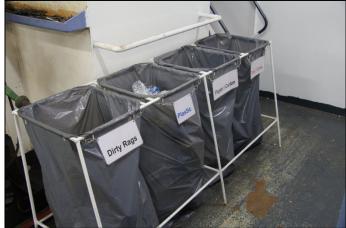

# Supervision and control (environmental)

- Russia, Yamal LNG Terminal Sabetta (DEME): environmental witness
- On site: Review and supervision of Environmental Management Plan

YSI-sonde measurements No overflowing during dredging Waste segregation