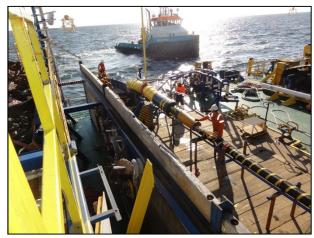

# Supervision and control (environmental)

- Russia, Yamal LNG Terminal Sabetta (DEME): environmental witness
- On site: Review and supervision of Environmental Management Plan

Exeptional location in Siberia

# Supervision and control (environmental)

- Russia, Yamal LNG Terminal Sabetta (DEME): environmental witness
- On site: Review and supervision of Environmental Management Plan

YSI-sonde measurements No overflowing during dredging Waste segregation

# Supervision and control (environmental)

- Russia, Yamal LNG Terminal Sabetta (DEME): environmental witness
- On site: Review and supervision of Environmental Management Plan

Hazardous product management Marine Fauna spotting