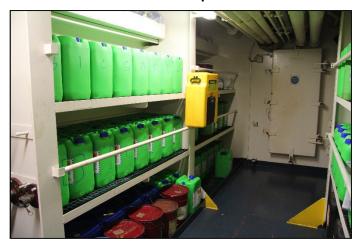

# Supervision and control (environmental)

- Russia, Yamal LNG Terminal Sabetta (DEME): environmental witness
- On site: Review and supervision of Environmental Management Plan

Hazardous product management Marine Fauna spotting