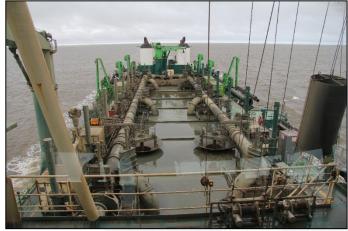

# Supervision and control (environmental)

- Russia, Yamal LNG Terminal Sabetta (DEME): environmental witness
- On site: Review and supervision of Environmental Management Plan

YSI-sonde measurements No overflowing during dredging Waste segregation