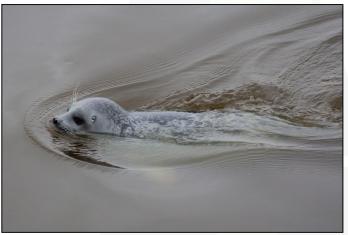

# Supervision and control (environmental)

- Russia, Yamal LNG Terminal Sabetta (DEME): environmental witness
- On site: Review and supervision of Environmental Management Plan

Hazardous product management Marine Fauna spotting